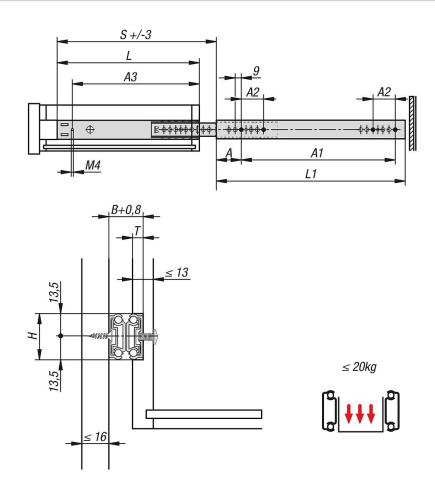

#### **Drawings**

© HEINRICH KIPP WERK KG www.kipp.com · info@kipp.com

## Steel telescopic slides for slot mounting, over-extension, load capacity up to 20 kg

| Order No.  | Α  | A1  | A2 | A3  | В    | Н  | L   | L1  | Travel<br>S | T = slot depth | Loading<br>per pair<br>kg | Drawer depth<br>from - to |
|------------|----|-----|----|-----|------|----|-----|-----|-------------|----------------|---------------------------|---------------------------|
| K1568.0197 | 36 | 192 | 32 | 165 | 19,4 | 27 | 197 | 246 | 274         | 6-7            | 20                        | 200 - 310                 |
| K1568.0303 | 36 | 256 | 32 | 271 | 19,4 | 27 | 303 | 310 | 334         | 6-7            | 20                        | 310 - 450                 |
| K1568.0328 | 36 | 256 | 32 | 296 | 19,4 | 27 | 328 | 310 | 365         | 6-7            | 20                        | 450 - 550                 |