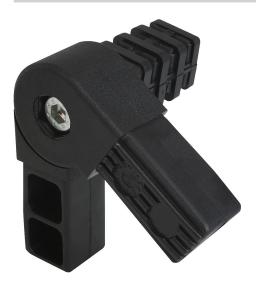

## Item description/product images

# **Description**

#### Note:

The tube connectors are simply pushed into the appropriate square tubing. They can be dismantled and reused repeatedly. The swivel angle can be seamlessly adjusted. The third spigot can be revolved around its own axis.