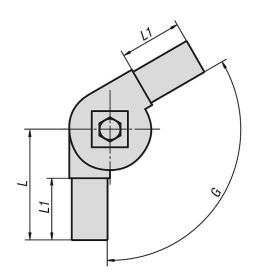

## **Drawings**

### **Overview of items**

# Square tube connectors, three-way swivel

| Order No.     | Α  | A1 | L  | L1 | L2 | G          | Suitable for square tubes |
|---------------|----|----|----|----|----|------------|---------------------------|
| K0626.1251511 | 25 | 22 | 68 | 38 | 42 | 0° - 190°  | 25 x 25 x 1,5             |
| K0626.1251512 | 25 | 22 | 59 | 38 | 42 | 45° - 195° | 25 x 25 x 1,5             |