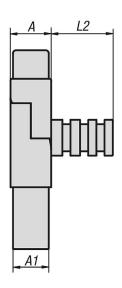

## **Drawings**

### **Overview of items**

# Square tube connectors, three-way swivel

| Order No.     | Α  | A1 | L  | L1 | L2 | G          | Suitable for square tubes |
|---------------|----|----|----|----|----|------------|---------------------------|
| K0626.1251511 | 25 | 22 | 68 | 38 | 42 | 0° - 190°  | 25 x 25 x 1,5             |
| K0626.1251512 | 25 | 22 | 59 | 38 | 42 | 45° - 195° | 25 x 25 x 1,5             |