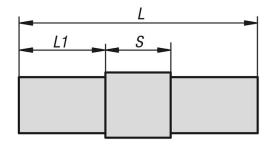

### **Drawings**

### Square tube connectors, straight

| Order No.     | А  | A1 | L   | L1 | S  | Suitable for square tubes |
|---------------|----|----|-----|----|----|---------------------------|
| K0615.1201512 | 20 | 17 | 95  | 45 | 5  | 20 x 20 x 1,5             |
| K0615.1251512 | 25 | 22 | 133 | 54 | 25 | 25 x 25 x 1,5             |

### **Overview of items**

| Order No.     | Α  | A1 | L   | L1 | S  | Suitable for square tubes |
|---------------|----|----|-----|----|----|---------------------------|
| K0615.1302012 | 30 | 26 | 122 | 46 | 30 | 30 x 30 x 2               |