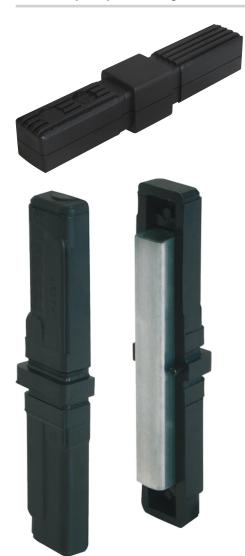

### Item description/product images

#### Material, version:

Polyamide PA, black. Core electro zinc-plated steel.

#### Note:

No screws required. The tube connectors are simply pushed into the appropriate square tubing. They can be dismantled and reused repeatedly.

#### **Accessory:**

- Square tubes K0627
- Finned square tubes K0628