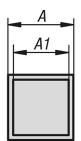

### **Drawings**

### Square tube connectors, straight

| Order No.     | А  | A1 | L   | L1 | S  | Suitable for square tubes |
|---------------|----|----|-----|----|----|---------------------------|
| K0615.1201512 | 20 | 17 | 95  | 45 | 5  | 20 x 20 x 1,5             |
| K0615.1251512 | 25 | 22 | 133 | 54 | 25 | 25 x 25 x 1,5             |

### **Overview of items**

| Order No.     | Α  | A1 | L   | L1 | S  | Suitable for square tubes |
|---------------|----|----|-----|----|----|---------------------------|
| K0615.1302012 | 30 | 26 | 122 | 46 | 30 | 30 x 30 x 2               |