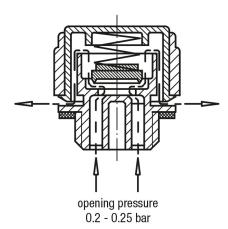

#### Item description/product images

**Operating principle** 

#### Note:

Opening pressure 0.20 - 0.25 bar.