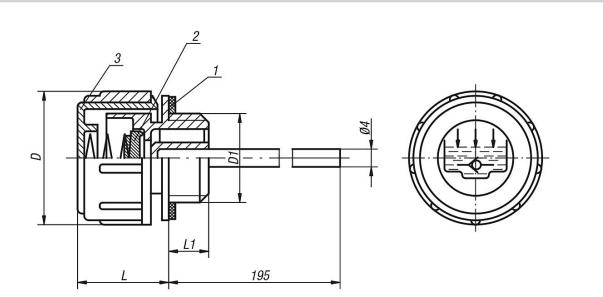

#### **Drawings**

#### **Drawing reference:**

1) flat seal 2) lift disc 3) cap

#### Vent screws with check valve and dipstick

| Order No.   | D  | D1   | L  | L1 |
|-------------|----|------|----|----|
| K0467.30038 | 30 | G3/8 | 21 | 10 |
| K0467.30012 | 30 | G1/2 | 21 | 10 |

Vent screws with check valve and dipstick