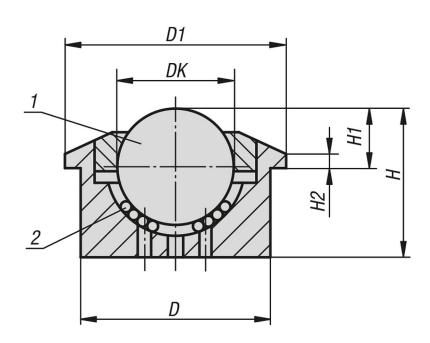

### **Drawing reference:**

- 1) load ball
- 2) bearing balls

#### **Drawings**

# Ball transfer units, heavy duty, for outdoor use

| Order No. | DK   | D1 | D        | Н    | H1       | H2  | Load<br>rating C<br>(N) |
|-----------|------|----|----------|------|----------|-----|-------------------------|
| K1325.330 | 30   | 55 | 45±0,080 | 36,8 | 13,8±0,2 | 3,4 | 2000                    |
| K1325.345 | 44,5 | 75 | 62±0,1   | 53,5 | 19       | 3,8 | 3000                    |