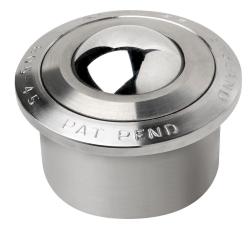

# Ball transfer units heavy duty suitable for outdoor use

1/1

#### Material:

Balls stainless steel 1.4021. Housing stainless steel 1.4301.

#### **Version:**

Bright.

#### Note:

Solid steel ball transfer units are designed for long life by impact loading. All units are supplied with solid steel housings and hardened surfaces. The large number of self-cleaning apertures give the ball transfer units a high self-cleaning efficiency making them suitable for outdoor use.