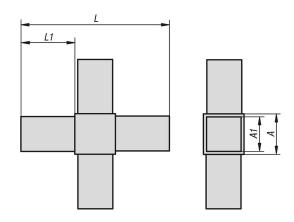

## **Drawings**

## Square tube connectors, four-way, flat

| Order No.     | А  | A1 | L   | L1 | Suitable for square tubes |
|---------------|----|----|-----|----|---------------------------|
| K0618.1201512 | 20 | 17 | 92  | 36 | 20 x 20 x 1,5             |
| K0618.1251512 | 25 | 22 | 127 | 51 | 25 x 25 x 1,5             |
| K0618.1302012 | 30 | 26 | 124 | 47 | 30 x 30 x 2               |