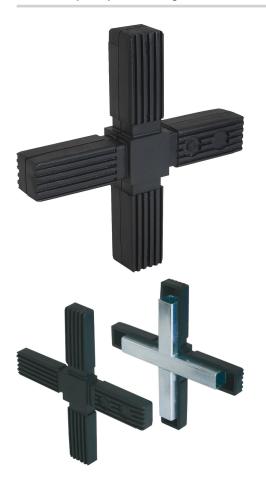

## Item description/product images

## Material, version:

Polyamide PA, black. Core electro zinc-plated steel.

#### Note:

No screws required. The tube connectors are simply pushed into the appropriate square tubing. They can be dismantled and reused repeatedly.

## **Accessory:**

- Square tubes K0627
- Finned square tubes K0628