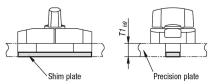

#### Note:

Shim plates are required for sliding clamps for slotted holes with a plate thickness more than 3 mm or 6 mm.

## **Drawings**