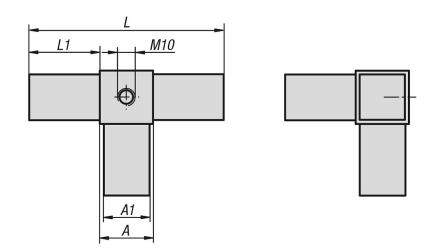

# **Overview of items**

| Order No.       | A  | A1 | L   | L1 | Suitable for square tubes |
|-----------------|----|----|-----|----|---------------------------|
| K0624.125151210 | 25 | 22 | 129 | 52 | 25 x 25 x 1,5             |
| K0624.130201210 | 30 | 26 | 124 | 47 | 30 x 30 x 2               |