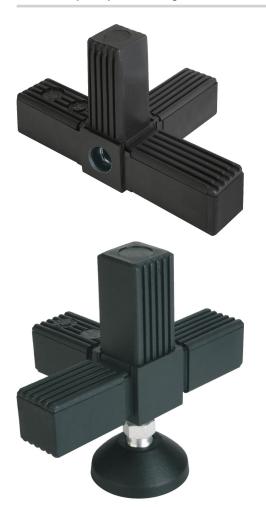

# **Description**

### Material, version:

Polyamide PA, black. Core electro zinc-plated steel.

#### Note:

No screws required. The tube connectors are simply pushed into the appropriate square tubing. They can be dismantled and reused repeatedly. For installing swivel feet, casters etc.

# **Overview of items**

Square tube connectors, four-way with tapped hole