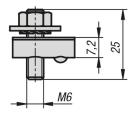

# **Earthing terminal type I**



1/1

## Item description/product images





# **Description**

### Material:

Slot key, grub screw and serrated washer, steel. Nut and washer, brass.

#### Version:

Slot key, grub screw and serrated washer, electro zinc-plated.

#### Note

For protecting installations and persons. Connectors for earthing aluminium profile structures and interconnecting the aluminium profiles by integrating them into the protective earth (PE) system. Conductive contact is established through defined destruction of the oxide layer in the slot base and on the slot flanks.

The cable lug must be positioned between the serrated washer and the washer during assembly.

# **Drawings**





# Overview of items

## **Earthing terminal type I**

| Order No.  | Туре   | Slot width |
|------------|--------|------------|
| K1282.0806 | Type I | 8          |

© HEINRICH KIPP WERK KG www.kipp.com · info@kipp.com