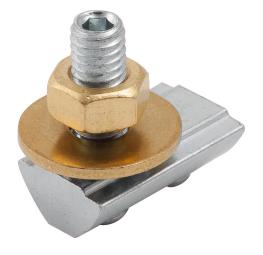

### Material:

Slot key, grub screw and serrated washer, steel. Nut and washer, brass.

#### Version:

Slot key, grub screw and serrated washer, electro zinc-plated.

#### Note

For protecting installations and persons. Connectors for earthing aluminium profile structures and interconnecting the aluminium profiles by integrating them into the protective earth (PE) system. Conductive contact is established through defined destruction of the oxide layer in the slot base and on the slot flanks.

The cable lug must be positioned between the serrated washer and the washer during assembly.