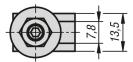

# **Earthing terminal type I**



1/1

## Item description/product images





# **Description**

### Material:

Slot key, grub screw and serrated washer, steel. Nut and washer, brass.

#### Version:

Slot key, grub screw and serrated washer, electro zinc-plated.

#### Note

For protecting installations and persons. Connectors for earthing aluminium profile structures and interconnecting the aluminium profiles by integrating them into the protective earth (PE) system. Conductive contact is established through defined destruction of the oxide layer in the slot base and on the slot flanks.

The cable lug must be positioned between the serrated washer and the washer during assembly.

# **Drawings**





# Overview of items

## **Earthing terminal type I**

| Order No.  | Туре   | Slot width |
|------------|--------|------------|
| K1282.0806 | Type I | 8          |

© HEINRICH KIPP WERK KG www.kipp.com · info@kipp.com