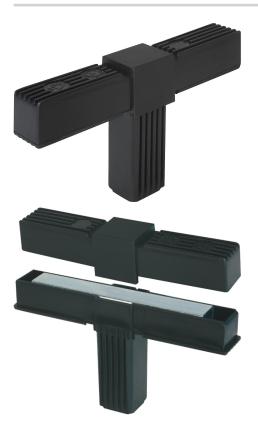

# Square tube connectors three-way, flat

# Description

Material, version: Polyamide PA, black. Core electro zinc-plated steel.

#### Note:

No screws required. The tube connectors are simply pushed into the appropriate square tubing. They can be dismantled and reused repeatedly.

#### Accessory:

- Square tubes K0627

- Finned square tubes K0628