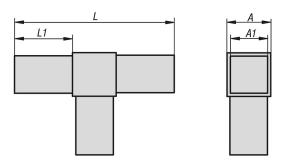

## Drawings

#### **Overview of items**

### Square tube connectors, three-way, flat

| Order No.     | A  | A1 | L   | L1 | Suitable for<br>square tubes |
|---------------|----|----|-----|----|------------------------------|
| K0617.1201512 | 20 | 17 | 92  | 36 | 20 x 20 x 1,5                |
| K0617.1251512 | 25 | 22 | 127 | 51 | 25 x 25 x 1,5                |
| K0617.1302012 | 30 | 26 | 124 | 47 | 30 x 30 x 2                  |