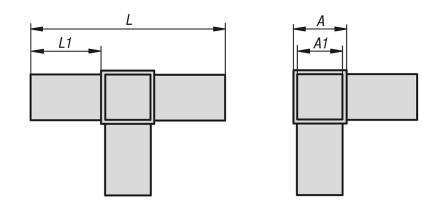

## Drawings

### **Overview of items**

### Square tube connectors, four-way

| Order No.     | A  | A1 | L   | L1 | Suitable for<br>square tubes |
|---------------|----|----|-----|----|------------------------------|
| K0620.1201512 | 20 | 17 | 92  | 36 | 20 x 20 x 1,5                |
| K0620.1251512 | 25 | 22 | 129 | 52 | 25 x 25 x 1,5                |
| K0620.1302012 | 30 | 26 | 124 | 47 | 30 x 30 x 2                  |