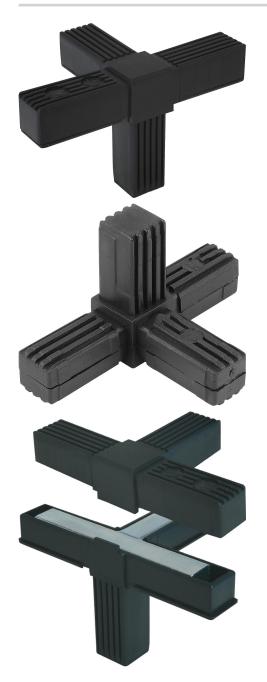

# Square tube connectors four-way

#### Item description/product images

## Description

Material, version: Polyamide PA, black. Core electro zinc-plated steel.

#### Note:

No screws required. The tube connectors are simply pushed into the appropriate square tubing. They can be dismantled and reused repeatedly.