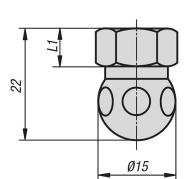

#### **Drawings**

#### **Overview of items**

| Order No. | Main<br>material | D  | L1  | Т  |
|-----------|------------------|----|-----|----|
| K0422.061 | steel            | M6 | 7,5 | 10 |
| K0422.062 | stainless steel  | M6 | 7,5 | 10 |
| K0422.081 | steel            | M8 | 7,5 | 10 |
| K0422.082 | stainless steel  | M8 | 7,5 | 10 |