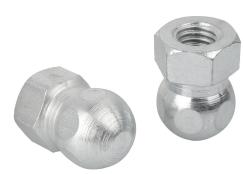

## Swivel feet ball joints with internal thread

#### Item description/product images

### Description

Material: Steel or stainless steel 1.4301.

#### Version:

Steel trivalent blue passivated. Stainless steel, bright.