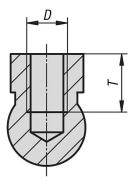

#### **Drawings**

#### **Overview of items**

| Order No. | Main<br>material | D  | L1  | Т  |
|-----------|------------------|----|-----|----|
| K0422.061 | steel            | M6 | 7,5 | 10 |
| K0422.062 | stainless steel  | M6 | 7,5 | 10 |
| K0422.081 | steel            | M8 | 7,5 | 10 |
| K0422.082 | stainless steel  | M8 | 7,5 | 10 |