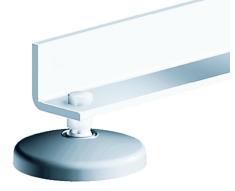

#### Note:

For fastening swivel feet with standard screws.

Swivel feet consist of a ball joint and a plate. Any ball joint can be combined with any plate.

The height of the complete swivel foot is calculated by the height of the hexagon + 22.5 mm.

(Overall height of swivel foot = L1 + 22.5 mm).