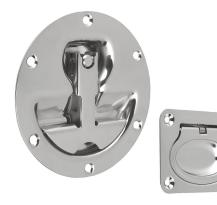

## Item description/product images

## Description

#### Note:

Stainless steel retractable grips with marginal installation depth. For base and mounting plates or drawers. With return spring. The grip automatically swivels back into its resting position after use.