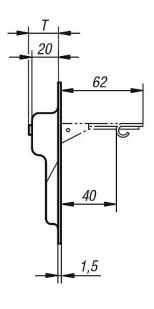

## **Drawings**

## Recessed handles fold-down stainless steel

| Order No.     | Form | Туре     | Н   | L  | L1  | Т  | Load<br>capacity<br>N |
|---------------|------|----------|-----|----|-----|----|-----------------------|
| K0243.1120000 | Α    | screw on | 120 | 98 | 120 | 22 | 200                   |
| K0243.2075058 | В    | screw on | 58  | 63 | 75  | 9  | 200                   |