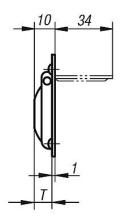

## **Drawings**

## Recessed handles fold-down stainless steel

| Order No.     | Form | Туре     | Н   | L  | L1  | Т  | Load<br>capacity<br>N |
|---------------|------|----------|-----|----|-----|----|-----------------------|
| K0243.1120000 | Α    | screw on | 120 | 98 | 120 | 22 | 200                   |
| K0243.2075058 | В    | screw on | 58  | 63 | 75  | 9  | 200                   |