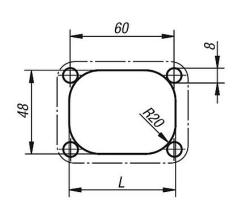

## **Drawings**

## Recessed handles fold-down stainless steel

| Order No.     | Form | Туре     | Н   | L  | L1  | Т  | Load<br>capacity<br>N |
|---------------|------|----------|-----|----|-----|----|-----------------------|
| K0243.1120000 | Α    | screw on | 120 | 98 | 120 | 22 | 200                   |
| K0243.2075058 | В    | screw on | 58  | 63 | 75  | 9  | 200                   |