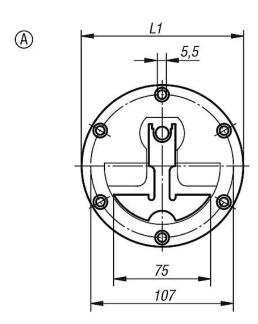

## **Drawings**

## Recessed handles fold-down stainless steel

| Order No.     | Form | Туре     | Н   | L  | L1  | Т  | Load<br>capacity<br>N |
|---------------|------|----------|-----|----|-----|----|-----------------------|
| K0243.1120000 | Α    | screw on | 120 | 98 | 120 | 22 | 200                   |
| K0243.2075058 | В    | screw on | 58  | 63 | 75  | 9  | 200                   |