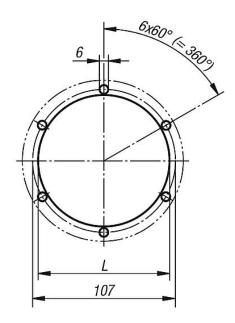

## **Drawings**

## Recessed handles fold-down stainless steel

| Order No.     | Form | Туре     | Н   | L  | L1  | Т  | Load<br>capacity<br>N |
|---------------|------|----------|-----|----|-----|----|-----------------------|
| K0243.1120000 | Α    | screw on | 120 | 98 | 120 | 22 | 200                   |
| K0243.2075058 | В    | screw on | 58  | 63 | 75  | 9  | 200                   |