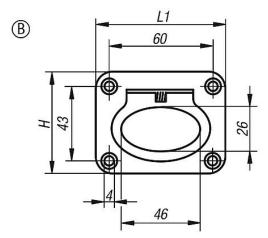

## **Drawings**

## Recessed handles fold-down stainless steel

| Order No.     | Form | Туре     | Н   | L  | L1  | Т  | Load<br>capacity<br>N |
|---------------|------|----------|-----|----|-----|----|-----------------------|
| K0243.1120000 | Α    | screw on | 120 | 98 | 120 | 22 | 200                   |
| K0243.2075058 | В    | screw on | 58  | 63 | 75  | 9  | 200                   |