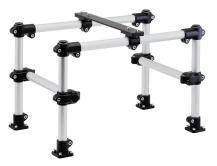

## Item description/product images

#### Note:

These base clamps are for 30 mm square tubes. Use reducer sleeves K0491 if smaller tubes are to be clamped or a conversion from square to round tubes is required.

#### Accessory:

- Reducer sleeves K0491
- Round and square tubes K0493

© HEINRICH KIPP WERK KG www.kipp.com · info@kipp.com