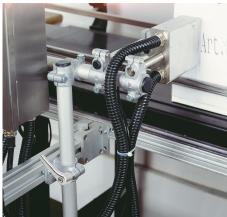

## Item description/product images

#### Note:

These base clamps are for 30 mm square tubes. Use reducer sleeves K0491 if smaller tubes are to be clamped or a conversion from square to round tubes is required.