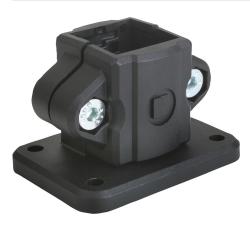

## Item description/product images

#### **Material:**

Thermoplastic.

DIN 7984 screws and DIN 985 nuts steel.

#### **Version:**

Black.

Screws and nuts electro zinc-plated.

#### Note:

These base clamps are for 30 mm square tubes. Use reducer sleeves K0491 if smaller tubes are to be clamped or a conversion from square to round tubes is required.

# Tube clamps base, plastic

| Order No. | А  |
|-----------|----|
| K0478.30  | 30 |