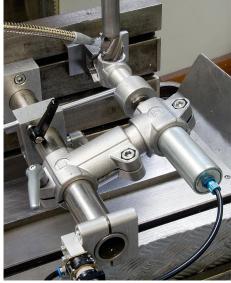

## Item description/product images

#### Note:

These base clamps are for 30 mm square tubes. Use reducer sleeves K0491 if smaller tubes are to be clamped or a conversion from square to round tubes is required.