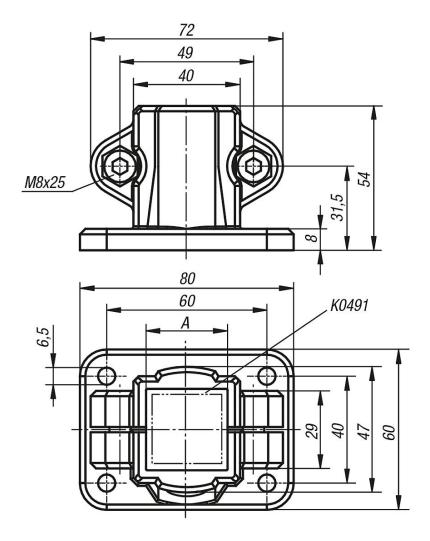

## **Drawings**

#### Note:

These base clamps are for 30 mm square tubes. Use reducer sleeves K0491 if smaller tubes are to be clamped or a conversion from square to round tubes is required.

# Tube clamps base, plastic

| Order No. | А  |
|-----------|----|
| K0478.30  | 30 |