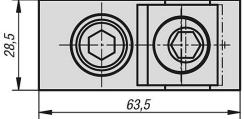

#### **Drawings**

# Cam clamps with riser

| Order No. | B<br>Slot width | Clamping<br>force<br>kN |
|-----------|-----------------|-------------------------|
| K0028.12  | 12              | 12                      |
| K0028.14  | 14              | 12                      |
| K0028.16  | 16              | 12                      |
| K0028.18  | 18              | 12                      |