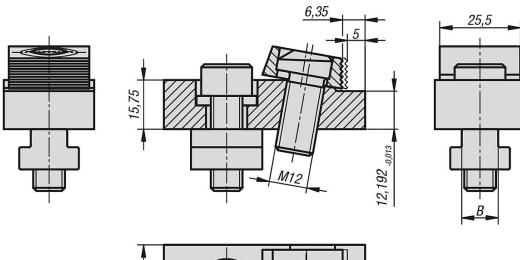

#### **Drawings**

# Cam clamps with riser

| Order No. | B<br>Slot width | Clamping<br>force<br>kN |
|-----------|-----------------|-------------------------|
| K0028.12  | 12              | 12                      |
| K0028.14  | 14              | 12                      |
| K0028.16  | 16              | 12                      |
| K0028.18  | 18              | 12                      |