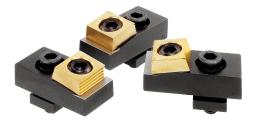

# Cam clamps with riser

## Item description/product images





# Description

Material:

Steel.

# Version:

Body tempered and black oxidised. Square washer case hardened and brass-plated.

# Note:

Also called riser clamps.

These cam clamps with riser can be used directly on machine tables. A positive down force is exerted during clamping.

## On request:

Replacement cam screws.

#### **Drawings**





#### **Overview of items**

# Cam clamps with riser

| Order No. | B<br>Slot width | Clamping<br>force<br>kN |
|-----------|-----------------|-------------------------|
| K0028.12  | 12              | 12                      |
| K0028.14  | 14              | 12                      |
| K0028.16  | 16              | 12                      |
| K0028.18  | 18              | 12                      |