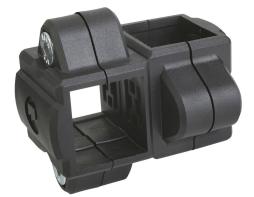

## **Tube clamps cross plastic**

## Description

Material: Thermoplastic. DIN 7984 screws and DIN 985 nuts steel.

#### Version:

Black. Screws and nuts electro zinc-plated.

#### Note:

These cross clamps are for 30 mm square tubes. Use reducer sleeves K0491 if smaller tubes are to be clamped or a conversion from square to round tubes is required.