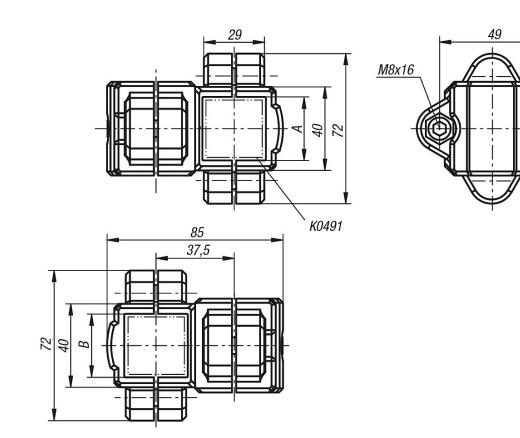

#### Note:

These cross clamps are for 30 mm square tubes. Use reducer sleeves K0491 if smaller tubes are to be clamped or a conversion from square to round tubes is required.

#### Drawings

#### Tube clamps cross, plastic

| Order No.  | А  | В  |
|------------|----|----|
| K0473.3030 | 30 | 30 |