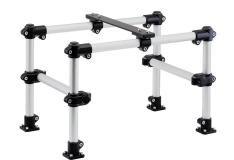

## **Tube clamps cross plastic**

#### Item description/product images







## Description

Material: Thermoplastic. DIN 7984 screws and DIN 985 nuts steel.

#### Version:

Black. Screws and nuts electro zinc-plated.

#### Note:

These cross clamps are for 30 mm square tubes. Use reducer sleeves K0491 if smaller tubes are to be clamped or a conversion from square to round tubes is required.

#### **On request:**

Plastic levers for locking.

#### Accessory:

- Reducer sleeves K0491
- Round and square tubes K0493







# Tube clamps cross plastic



### Item description/product images



#### Drawings



#### **Overview of items**

#### Tube clamps cross, plastic

| Order No.  | А  | В  |
|------------|----|----|
| K0473.3030 | 30 | 30 |