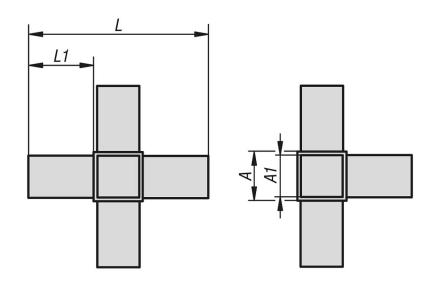

#### **Drawings**

## **Overview of items**

| Order No.     | A  | A1 | L   | L1 | Suitable for square tubes |
|---------------|----|----|-----|----|---------------------------|
| K0621.1201512 | 20 | 17 | 92  | 36 | 20 x 20 x 1,5             |
| K0621.1251512 | 25 | 22 | 133 | 54 | 25 x 25 x 1,5             |
| K0621.1302012 | 30 | 26 | 124 | 47 | 30 x 30 x 2               |