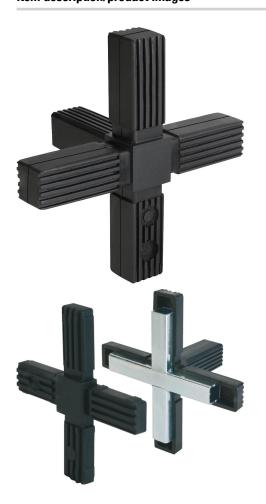

#### Item description/product images

# **Description**

### Material, version:

Polyamide PA, black. Core electro zinc-plated steel.

#### Note:

No screws required. The tube connectors are simply pushed into the appropriate square tubing. They can be dismantled and reused repeatedly.

#### **Accessory:**

- Square tubes K0627
- Finned square tubes K0628