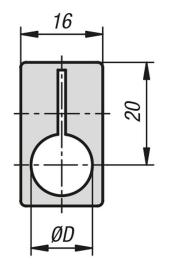

#### **Drawings**

### Sensor holder

| Order No. | Item            | D  | N  |
|-----------|-----------------|----|----|
| K1281.080 | Sensor holder   | 8  | -  |
| K1281.120 | Sensor holder   | 12 | -  |
| K1281.905 | Fastening piece | -  | 5  |
| K1281.906 | Fastening piece | -  | 6  |
| K1281.908 | Fastening piece | -  | 8  |
| K1281.910 | Fastening piece | -  | 10 |