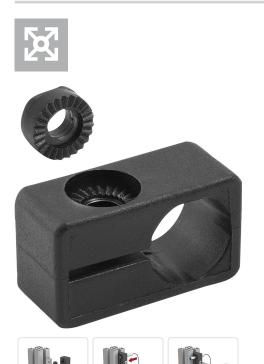

#### Item description/product images

## Description

**Material:** Polyamide fibreglass reinforced.

### Version:

black.

### Note:

For fastening sensors and limit switches to aluminium profiles or panel elements.

Fastening pieces are available for various aluminium profile slot sizes. The fastening piece provides a positive rotation lock and can be adjusted in 15 increments. With no fastening piece the sensor holder can be infinitely adjusted in the angle.

#### **Drawing reference:**

1) Fastening piece