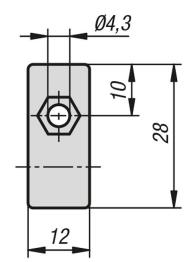

#### **Drawings**

### Sensor holder

| Order No. | Item            | D  | N  |
|-----------|-----------------|----|----|
| K1281.080 | Sensor holder   | 8  | -  |
| K1281.120 | Sensor holder   | 12 | -  |
| K1281.905 | Fastening piece | -  | 5  |
| K1281.906 | Fastening piece | -  | 6  |
| K1281.908 | Fastening piece | -  | 8  |
| K1281.910 | Fastening piece | -  | 10 |