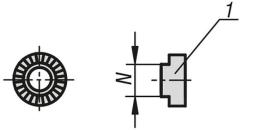

#### **Drawing reference:**

1) Fastening piece

### Sensor holder

| Order No. | Item            | D  | N  |
|-----------|-----------------|----|----|
| K1281.080 | Sensor holder   | 8  | -  |
| K1281.120 | Sensor holder   | 12 | -  |
| K1281.905 | Fastening piece | -  | 5  |
| K1281.906 | Fastening piece | -  | 6  |
| K1281.908 | Fastening piece | -  | 8  |
| K1281.910 | Fastening piece | -  | 10 |