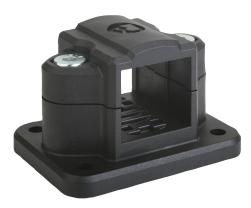

## **Description**

#### **Material:**

Thermoplastic.

DIN 7984 screws and DIN 985 nuts steel.

#### **Version:**

Black.

Screws and nuts electro zinc-plated.

#### Note:

These flange clamps are for 30 mm square tubes. Use reducer sleeves K0491 if smaller tubes are to be clamped or a conversion from square to round tubes is required.