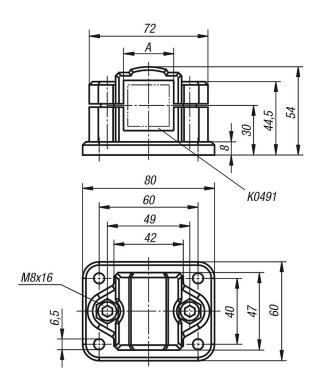

#### Note:

These flange clamps are for 30 mm square tubes. Use reducer sleeves K0491 if smaller tubes are to be clamped or a conversion from square to round tubes is required.

### **Drawings**

## Tube clamps flange, plastic

| Order No. | A  |
|-----------|----|
| K0480.30  | 30 |

© HEINRICH KIPP WERK KG www.kipp.com · info@kipp.com