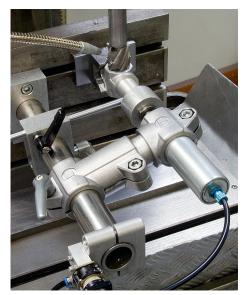

#### Note:

These flange clamps are for 30 mm square tubes. Use reducer sleeves K0491 if smaller tubes are to be clamped or a conversion from square to round tubes is required.