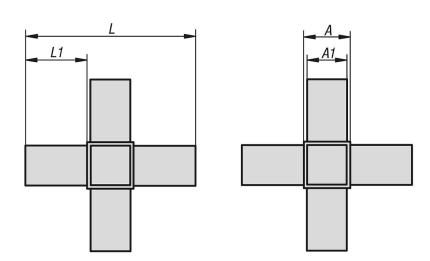

### **Drawings**

#### **Overview of items**

### Square tube connectors, six-way

| Order No.     | A  | A1 | L   | L1 | Suitable for square tubes |
|---------------|----|----|-----|----|---------------------------|
| K0622.1201512 | 20 | 17 | 92  | 36 | 20 x 20 x 1,5             |
| K0622.1251512 | 25 | 22 | 129 | 52 | 25 x 25 x 1,5             |

## **Overview of items**

| Order No.     | Α  | A1 | L   | L1 | Suitable for square tubes |
|---------------|----|----|-----|----|---------------------------|
| K0622.1302012 | 30 | 26 | 124 | 47 | 30 x 30 x 2               |