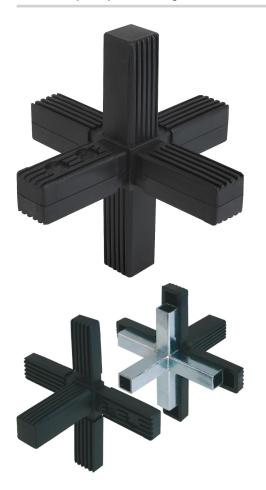

### Item description/product images

## **Description**

### Material, version:

Polyamide PA, black. Core electro zinc-plated steel.

#### Note:

No screws required. The tube connectors are simply pushed into the appropriate square tubing. They can be dismantled and reused repeatedly.

### **Accessory:**

- Square tubes K0627
- Finned square tubes K0628