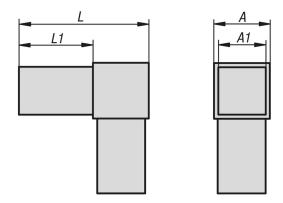

# **Drawings**

## Square tube connectors, two-way

| Order No.     | Α  | A1 | L  | L1 | Suitable for square tubes |
|---------------|----|----|----|----|---------------------------|
| K0616.1201512 | 20 | 17 | 56 | 36 | 20 x 20 x 1,5             |
| K0616.1251512 | 25 | 22 | 77 | 52 | 25 x 25 x 1,5             |
| K0616.1302012 | 30 | 26 | 77 | 47 | 30 x 30 x 2               |