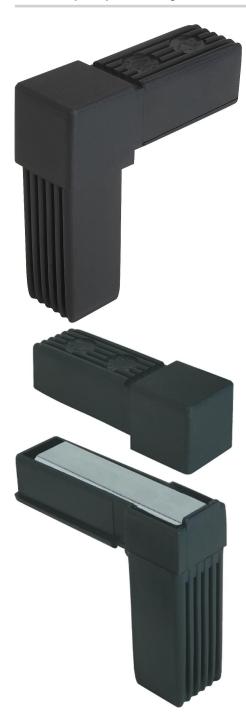

## **Description**

## Material, version:

Polyamide PA, black. Core electro zinc-plated steel.

#### Note:

No screws required. The tube connectors are simply pushed into the appropriate square tubing. They can be dismantled and reused repeatedly.

#### **Accessory:**

- Square tubes K0627
- Finned square tubes K0628

© HEINRICH KIPP WERK KG www.kipp.com · info@kipp.com