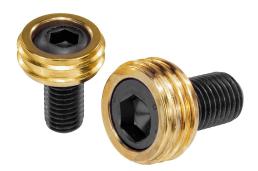

# Cam screws with knife edge washer

1/1

### **Material:**

Knife edge washer.

Cam screw carbon steel.

#### **Version:**

Cam screw tempered to 10.9 and black oxidised.

Knife edge washer hardened and anodised.

#### Note:

Also called knife edge clamps.

The hardened knife edge washer is suitable for clamping rough cut stock, castings, forgings etc.

"A" = distance from workpiece to screw centre (cam screw).