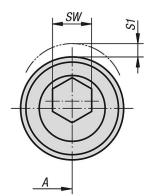

#### Note:

Also called knife edge clamps.

The hardened knife edge washer is suitable for clamping rough cut stock, castings, forgings etc.

"A" = distance from workpiece to screw centre (cam screw).

# Cam screws with knife edge washer

|           | _    |     |      |      |      |    |          |          |            |
|-----------|------|-----|------|------|------|----|----------|----------|------------|
| Order No. | Α    | D   | D1   | L    | Н    | SW | S1       | Clamping | Tightening |
|           |      |     |      |      |      |    | (travel) | force    | torque     |
|           |      |     |      |      |      |    | , ,      | kN       | max. Nm    |
| K0025.12  | 12,7 | M12 | 25,4 | 22,5 | 9,6  | 8  | 2        | 18       | 88         |
| K0025.16  | 15   | M16 | 30,1 | 26,8 | 12,7 | 12 | 2,5      | 27       | 135        |