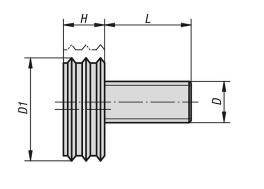

# **Drawings**

# Cam screws with knife edge washer

|           | _    |     |      |      |      |    |          |          |            |
|-----------|------|-----|------|------|------|----|----------|----------|------------|
| Order No. | Α    | D   | D1   | L    | Н    | SW | S1       | Clamping | Tightening |
|           |      |     |      |      |      |    | (travel) | force    | torque     |
|           |      |     |      |      |      |    | , ,      | kN       | max. Nm    |
| K0025.12  | 12,7 | M12 | 25,4 | 22,5 | 9,6  | 8  | 2        | 18       | 88         |
| K0025.16  | 15   | M16 | 30,1 | 26,8 | 12,7 | 12 | 2,5      | 27       | 135        |