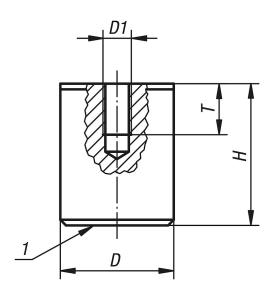

## **Drawing reference:**

1) magnetic face

## **Drawings**

## Magnets deep pot

| Order No. | D  | D1  | Н  | T  | Magnetic<br>force N |
|-----------|----|-----|----|----|---------------------|
| K0557.01  | 17 | M6  | 16 | 4  | 18                  |
| K0557.02  | 21 | M6  | 19 | 5  | 28                  |
| K0557.03  | 27 | M6  | 25 | 6  | 65                  |
| K0557.04  | 35 | M6  | 30 | 9  | 115                 |
| K0557.05  | 65 | M12 | 43 | 13 | 400                 |