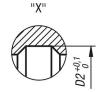

#### Drawings

### Bushing for ball lock pins

| Order No.   | D  | D1  | D2  | D3 | L  | L3 | L4 | L5 | SW | Т |
|-------------|----|-----|-----|----|----|----|----|----|----|---|
| K0724.10512 | 5  | M12 | 6   | 9  | 25 | 4  | 7  | 3  | 5  | 4 |
| K0724.10616 | 6  | M16 | 7,5 | 12 | 30 | 5  | 10 | 5  | 6  | 5 |
| K0724.10816 | 8  | M16 | 10  | 12 | 30 | 5  | 10 | 5  | 8  | 5 |
| K0724.11024 | 10 | M24 | 13  | 18 | 35 | 6  | 8  | 7  | 10 | 6 |
| K0724.11224 | 12 | M24 | 15  | 18 | 35 | 6  | 8  | 7  | 12 | 6 |
| K0724.11630 | 16 | M30 | 20  | 24 | 40 | 8  | 11 | 9  | 16 | 7 |