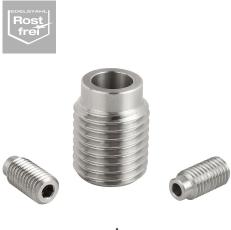

## **Bushing for ball lock pins**

#### Description

Material: Stainless steel 1.4305.

#### Note:

These bushes are ideal for easy and quick positioning of ball lock pins and locking pins.

#### Advantages:

- centred by the centring collar.
- easy and reliable installation.
- can be screwed into various materials.
- usable both sides