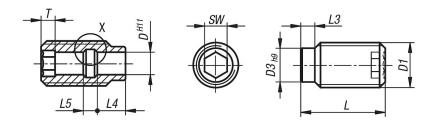

#### Drawings

### Bushing for ball lock pins

| Order No.   | D  | D1  | D2  | D3 | L  | L3 | L4 | L5 | SW | Т |
|-------------|----|-----|-----|----|----|----|----|----|----|---|
| K0724.10512 | 5  | M12 | 6   | 9  | 25 | 4  | 7  | 3  | 5  | 4 |
| K0724.10616 | 6  | M16 | 7,5 | 12 | 30 | 5  | 10 | 5  | 6  | 5 |
| K0724.10816 | 8  | M16 | 10  | 12 | 30 | 5  | 10 | 5  | 8  | 5 |
| K0724.11024 | 10 | M24 | 13  | 18 | 35 | 6  | 8  | 7  | 10 | 6 |
| K0724.11224 | 12 | M24 | 15  | 18 | 35 | 6  | 8  | 7  | 12 | 6 |
| K0724.11630 | 16 | M30 | 20  | 24 | 40 | 8  | 11 | 9  | 16 | 7 |