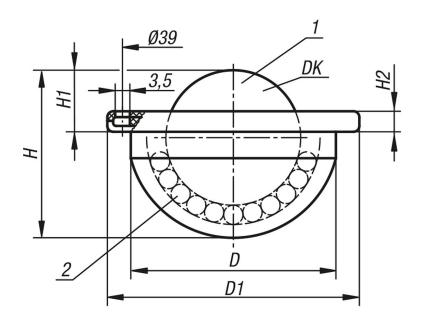

### **Drawing reference:**

- 1) load ball
- 2) bearing balls

Form B: cap and housing electro zinc-plated, balls steel

Form C: cap and housing electro zinc-plated, balls stainless steel

## **Drawings**

## Ball transfer units with fastening holes, without housing

| Order No. | Form | DK | D      | D1 | Н    | H1      | H2 | No. of<br>fastening<br>holes | Load<br>rating C<br>(N) |
|-----------|------|----|--------|----|------|---------|----|------------------------------|-------------------------|
| K0764.122 | В    | 22 | 33-0,2 | 45 | 27,7 | 9,8±0,2 | 5  | 3                            | 1200                    |
| K0764.222 | С    | 22 | 33-0,2 | 45 | 27,7 | 9,8±0,2 | 5  | 3                            | 900                     |