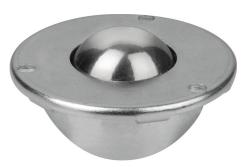

# Ball transfer units with fastening holes, without housing

1/1

### Note:

Ball transfer units with fastening holes for easy installation and removal.

### **Drawing reference:**

- 1) load ball
- 2) bearing balls

Form B: cap and housing electro zinc-plated, balls steel

Form C: cap and housing electro zinc-plated, balls stainless steel