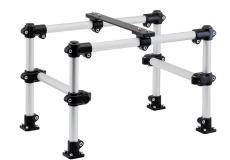

## Tube clamps straight plastic



#### Item description/product images





## Description

Material: Thermoplastic. DIN 7984 screws and DIN 985 nuts steel.

#### Version:

Black. Screws and nuts electro zinc-plated.

#### Note:

The standard size for round tubes is  $\emptyset18 \text{ mm}$  or  $\emptyset30 \text{ mm}$ . Use reducer sleeves K0492 if smaller tubes are to be clamped or a conversion from round to square tubes is required.

#### **On request:**

Plastic levers for locking.

#### Accessory:

- Reducer sleeves K0492
- Round and square tubes K0493







# Tube clamps straight plastic



## Item description/product images



#### Drawings



#### **Overview of items**

### Tube clamps straight, plastic

| Order No. | A  | С    | D  | L  | Р    | Q  | R    | S     |
|-----------|----|------|----|----|------|----|------|-------|
| K0483.18  | 18 | 34