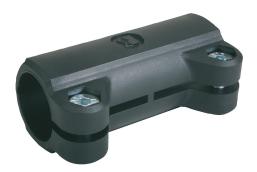

## Tube clamps straight plastic

## Description

Material: Thermoplastic. DIN 7984 screws and DIN 985 nuts steel.

#### Version:

Black. Screws and nuts electro zinc-plated.

#### Note:

The standard size for round tubes is  $\emptyset18 \text{ mm}$  or  $\emptyset30 \text{ mm}$ . Use reducer sleeves K0492 if smaller tubes are to be clamped or a conversion from round to square tubes is required.