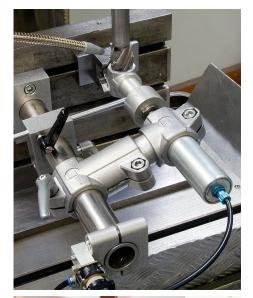

## Tube clamps straight plastic



#### Item description/product images





## Description

Material: Thermoplastic. DIN 7984 screws and DIN 985 nuts steel.

#### Version:

Black. Screws and nuts electro zinc-plated.

#### Note:

The standard size for round tubes is  $\emptyset18 \text{ mm}$  or  $\emptyset30 \text{ mm}$ . Use reducer sleeves K0492 if smaller tubes are to be clamped or a conversion from round to square tubes is required.

#### **On request:**

Plastic levers for locking.

#### Accessory:

- Reducer sleeves K0492
- Round and square tubes K0493







# Tube clamps straight plastic



## Item description/product images



#### Drawings



#### **Overview of items**

### Tube clamps straight, plastic

| Order No. | A  | С    | D  | L  | Р    | Q  | R    | S     |
|-----------|----|------|----|----|------|----|------|-------|
| K0483.18  | 18 | 34   | 25 | 65 | 21   | 50 | 14   | M6x18 |
| K0483.30  | 30 | 52,5 | 40 | 95 | 28,5 | 73 | 22,8 | M8x25 |