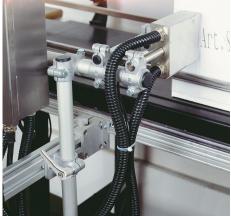

## Tube clamps straight plastic



#### Item description/product images





## Description

Material: Thermoplastic. DIN 7984 screws and DIN 985 nuts steel.

#### Version:

Black. Screws and nuts electro zinc-plated.

#### Note:

The standard size for round tubes is  $\emptyset18 \text{ mm}$  or  $\emptyset30 \text{ mm}$ . Use reducer sleeves K0492 if smaller tubes are to be clamped or a conversion from round to square tubes is required.

#### **On request:**

Plastic levers for locking.

#### Accessory:

- Reducer sleeves K0492
- Round and square tubes K0493







# Tube clamps straight plastic



## Item description/product images



#### Drawings



#### **Overview of items**

### Tube clamps straight, plastic

| Order No. | A  | С    | D  | L  | Р    | Q  | R    | S     |
|-----------|----|------|----|----|------|----|------|-------|
| K0483.18  | 18 | 34   | 25 | 65 | 21   | 50 | 14   | M6x18 |
| K0483.30  | 30 | 52,5 | 40 | 95 | 28,5 | 73 | 22,8 | M8x25 |