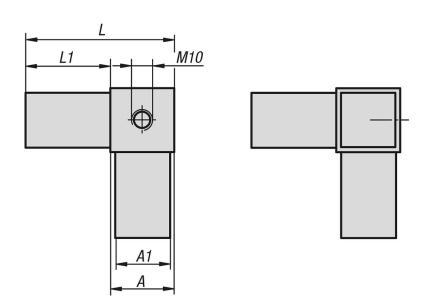

# **Drawings**

# Square tube connectors, three-way with tapped hole

| Order No.       | А  | A1 | L  | L1 | Suitable for square tubes |
|-----------------|----|----|----|----|---------------------------|
| K0623.125151210 | 25 | 22 | 77 | 52 | 25 x 25 x 1,5             |
| K0623.130201210 | 30 | 26 | 77 | 47 | 30 x 30 x 2               |