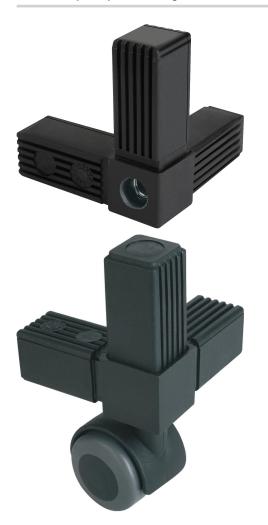

### Item description/product images

# **Description**

### Material, version:

Polyamide PA, black. Core electro zinc-plated steel.

#### Note:

No screws required. The tube connectors are simply pushed into the appropriate square tubing. They can be dismantled and reused repeatedly. For installing swivel feet, casters etc.

### Accessory:

- Square tubes K0627
- Finned square tubes K0628