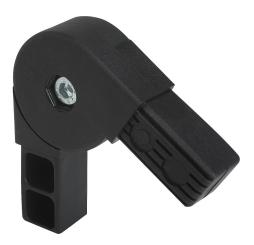

# Square tube connectors two-way swivel

## Description

#### Note:

The tube connectors are simply pushed into the appropriate square tubing. They can be dismantled and reused repeatedly. The swivel angle can be seamlessly adjusted.