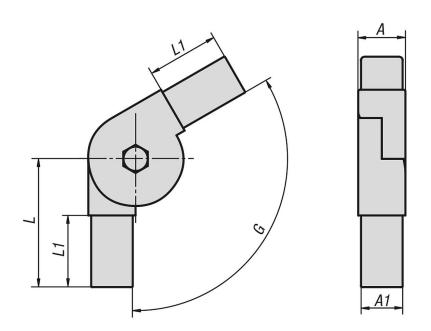

#### Square tube connectors, two-way swivel

| Order No.     | A  | A1 | L  | L1 | G          | Suitable for square tubes |
|---------------|----|----|----|----|------------|---------------------------|
| K0625.1251511 | 25 | 22 | 68 | 38 | 0° - 190°  | 25 x 25 x 1,5             |
| K0625.1251512 | 25 | 22 | 59 | 38 | 45° - 195° | 25 x 25 x 1,5             |