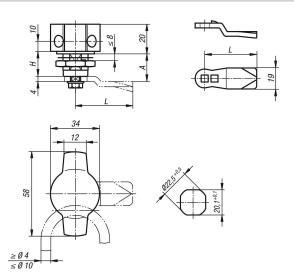

**Drawings** 

### Quarter-turn lock, stainless steel with wing grip

| Order No. | Actuation     | Н  |
|-----------|---------------|----|
| K1358.18  | lockable grip | 18 |

#### Tongue for quarter-turn lock

| Order No.   | A  | L  |
|-------------|----|----|
|             |    |    |
| K1340.45060 | 6  | 45 |
| K1340.45080 | 8  | 45 |
| K1340.45100 | 10 | 45 |
| K1340.45140 | 14 | 45 |
| K1340.45160 | 16 | 45 |
| K1340.45180 | 18 | 45 |
| K1340.45200 | 20 | 45 |
| K1340.45220 | 22 | 45 |
| K1340.45240 | 24 | 45 |
| K1340.45260 | 26 | 45 |
| K1340.45280 | 28 | 45 |
| K1340.45320 | 32 | 45 |
| K1340.45500 | 50 | 45 |