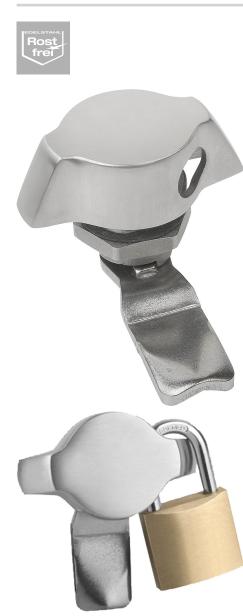

# Quarter-turn lock stainless steel with wing grip

#### Note:

Quarter-turn lock with wing grip. Right or left deployment. The lock can be installed pre-assembled.

Water and dust tight according to IP65.

Please order the desired tongue type separately. Every tongue can be combined with every housing.