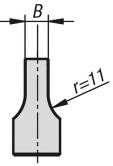

#### Drawings

### Wing nuts narrow in Hygienic DESIGN

| Order No. | А  | В   | D   | Н  | Т  |
|-----------|----|-----|-----|----|----|
| K1314.04  | 9  | 4,5 | M4  | 20 | 6  |
| K1314.05  | 10 | 4,5 | M5  | 22 | 6  |
| K1314.06  | 12 | 5,5 | M6  | 22 | 7  |
| K1314.08  | 16 | 8   | M8  | 25 | 9  |
| K1314.10  | 20 | 10  | M10 | 30 | 11 |