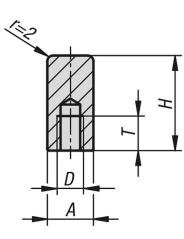

#### Drawings

### Wing nuts narrow in Hygienic DESIGN

| Order No. | А  | В   | D   | Н  | Т  |
|-----------|----|-----|-----|----|----|
| K1314.04  | 9  | 4,5 | M4  | 20 | 6  |
| K1314.05  | 10 | 4,5 | M5  | 22 | 6  |
| K1314.06  | 12 | 5,5 | M6  | 22 | 7  |
| K1314.08  | 16 | 8   | M8  | 25 | 9  |
| K1314.10  | 20 | 10  | M10 | 30 | 11 |