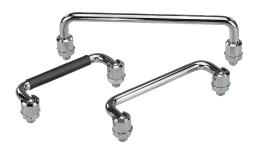

### Item description/product images

## **Version:**

Steel version:

Surface finely ground and high-gloss chromed or with a smooth plastic cover on the grip.

Stainless steel version:

Surface semi-gloss score-free vibratory ground.