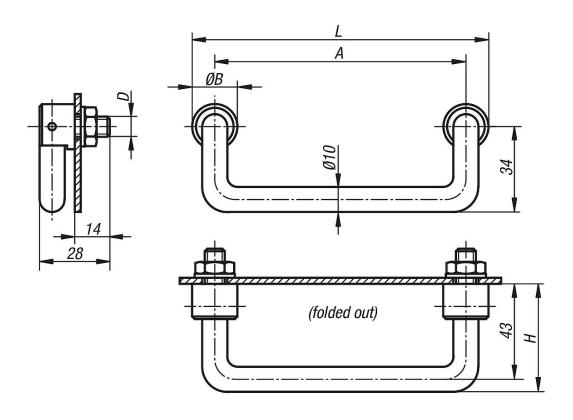

#### **Drawings**

### **Pull handles fold-down**

| Order No.  | Main<br>material | Туре               | A   | В  | D     | Н  | L   | Load<br>capacity<br>N |
|------------|------------------|--------------------|-----|----|-------|----|-----|-----------------------|
| K0218.1001 | steel            | -                  | 100 | 18 | M10x1 | 48 | 118 | 500                   |
| K0218.1201 | steel            | -                  | 120 | 18 | M10x1 | 48 | 138 | 500                   |
| K0218.1801 | steel            | -                  | 180 | 18 | M10x1 | 48 | 198 | 500                   |
| K0218.1002 | steel            | with plastic cover | 100 | 18 | M10x1 | 48 | 118 | 500                   |

### **Overview of items**

| Order No.  | Main<br>material | Туре               | A   | В  | D     | Н  | L   | Load<br>capacity<br>N |
|------------|------------------|--------------------|-----|----|-------|----|-----|-----------------------|
| K0218.1202 | steel            | with plastic cover | 120 | 18 | M10x1 | 48 | 138 | 500                   |
| K0218.1802 | steel            | with plastic cover | 180 | 18 | M10x1 | 48 | 198 | 500                   |
| K0218.1003 | stainless steel  | -                  | 100 | 18 | M10x1 | 48 | 118 | 500                   |
| K0218.1203 | stainless steel  | -                  | 120 | 18 | M10x1 | 48 | 138 | 500                   |
| K0218.1803 | stainless steel  | -                  | 180 | 18 | M10x1 | 48 | 198 | 500                   |