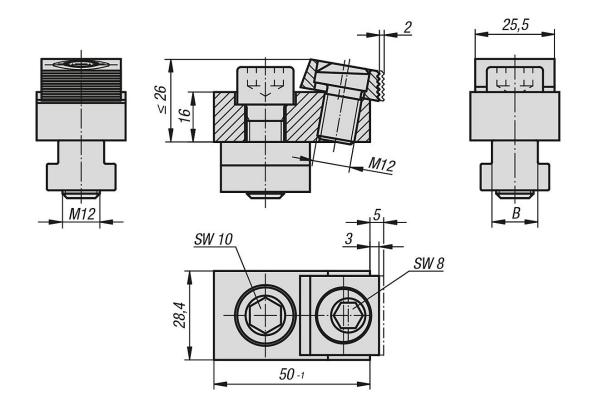

## Drawings

#### **Overview of items**

#### **Toe clamps for T-slots**

| Order No. | B<br>Slot width         | Clamping<br>force<br>kN |
|-----------|-------------------------|-------------------------|
| K0029.00  | without T-nut and screw | 18                      |
| K0029.14  | 14                      | 18                      |

## **Overview of items**

| Order No. | B<br>Slot width | Clamping<br>force<br>kN |
|-----------|-----------------|-------------------------|
| K0029.16  | 16              | 18                      |
| K0029.18  | 18              | 18                      |