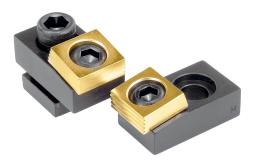

### Item description/product images

### Version:

Body tempered and black oxidised. Square washer case hardened and brass-plated.

### Note:

These toe clamps can be used on machine tables or adapter plates. The positive down force holds the workpiece down on the supporting surface. The square washer can adapt slightly to an angular position i.e. the workpiece does not have to be exactly parallel. The clamping washer has a smooth side for machined surfaces and a serrated side for rough faces.