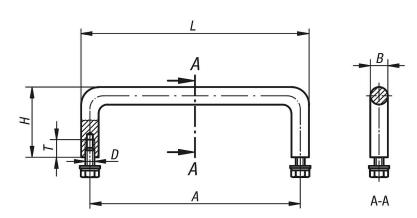

## **Overview of items**

### Pull handles stainless steel

| Order No. | A   | В  | D     | Н  | L   | Т  | Load<br>capacity<br>N |
|-----------|-----|----|-------|----|-----|----|-----------------------|
| K0206.100 | 100 | 8  | M5x10 | 35 | 108 | 10 | 1000                  |
| K0206.120 | 120 | 10 | M5x10 | 40 | 130 | 10 | 1000                  |
| K0206.250 | 250 | 10 | M5x10 | 40 | 260 | 10 | 1000                  |
| K0206.350 | 350 | 10 | M5x10 | 40 | 360 | 10 | 1000                  |